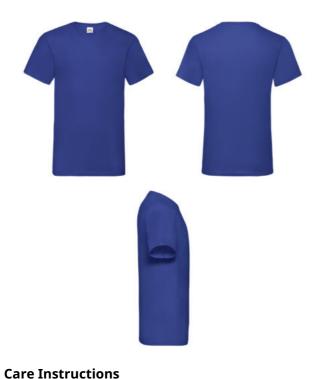

## VALUEWEIGHT V-NECK T Mens - 61-066-0

## MENS LADIES

- 100% cotton\* \*Heather Grey 97% cotton, 3% polyester \*Dark Heather Grey 50% cotton, 50% polyester
- White 160gm/m<sup>2</sup> Colour – 165gm/m<sup>2</sup>
- S 5XL
  4XL & 5XL available in White, Black, Navy and Heather Grey only

**72** (36 size 3XL-5XL)

- V-Neck with cotton/LYCRA® rib
- Self-fabric back neck tape
- Fine knit gauge for enhanced printability