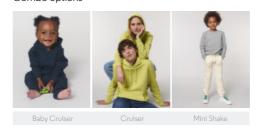

# STSK911 - MINI CRUISER

# The iconic kids' hoodie sweatshirt

#### Medium Fit

- Set-in sleeve
- Lined hood in single jersey
- Inside back neck tape in single jersey
- Self fabric half moon at back neck
- Single needle topstitch at neckline seam
- $\bullet \ \ 1x1$  rib at sleeve hem and bottom hem
- $\bullet\,$  Armhole, sleeve hem and bottom hem with twin needle topstitch
- Kangaroo pocket with wide double topstitch