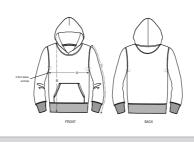

#### Medium Fit

- Set-in sleeve
- Lined hood in single jersey
- Inside back neck tape in single jersey
- Self fabric half moon at back neck
- Single needle topstitch at neckline seam
- $\bullet \ \ 1x1$  rib at sleeve hem and bottom hem
- $\bullet\,$  Armhole, sleeve hem and bottom hem with twin needle topstitch
- Kangaroo pocket with wide double topstitch

# Wash Instructions

Wash similar colours together, do not iron on print, wash and iron inside out.

|   | SIZES         | 3-4  | 5-6 | 7-8  | 9-11 | 12-14 |
|---|---------------|------|-----|------|------|-------|
| Α | Half Chest    | 35   | 37  | 39   | 43   | 46    |
| В | Body Length   | 42   | 46  | 51.5 | 57.5 | 62.5  |
| С | Sleeve Length | 36.5 | 42  | 48   | 54   | 59    |