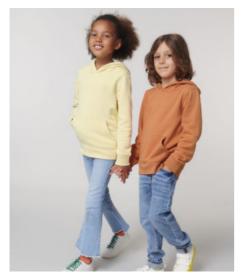

# STSK911 - MINI CRUISER

# The iconic kids' hoodie sweatshirt

#### Medium Fit

- Set-in sleeve
- Lined hood in single jersey
- Inside back neck tape in single jersey
- Self fabric half moon at back neck
- Single needle topstitch at neckline seam
- $\bullet \ \ 1x1$  rib at sleeve hem and bottom hem
- $\bullet\,$  Armhole, sleeve hem and bottom hem with twin needle topstitch
- Kangaroo pocket with wide double topstitch