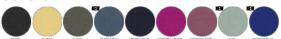

WHITES



### **COLORS**





ESSENTIAL HEATHERS



UNISEX BEANIES

# STAU771 - FISHERMAN BEANIE



## The fisherman beanie

- One layer beanie
- Four shaping seams at top
- Foldable brim
- Solid colours will now be produced under GOTS In Conversion certification, in order to support farmers in their
  organic transition. Temporarily there will still be quantities present with the GOTS organic cotton certificate.
- Heather colours will stay under GOTS certification.

#### Combo options



Shell : 1x1 Fisherman rib , 95% Cotton - Organic Ring Spun Combed , 5% Elastane , Fabric washed

### **Printing Specifications**

For suitable print techniques, please download our printing guide

## Certifications & memberships







Wash Instructions

Wash similar colours together, no ironing on print, wash and iron inside out.