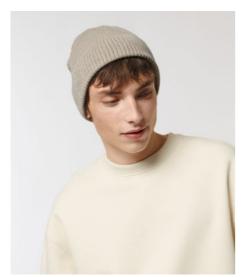

# STAU771 - FISHERMAN BEANIE

## The fisherman beanie

- One layer beanie
- Four shaping seams at top
- Foldable brim
- Solid colours will now be produced under GOTS In Conversion certification, in order to support farmers in their
  organic transition. Temporarily there will still be quantities present with the GOTS organic cotton certificate.
- Heather colours will stay under GOTS certification.