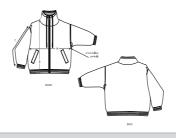

# The unisex urban jacket

#### Medium Fit

- Set-in sleeve
- High collar
- Reverse nylon zip at center front
- Zipped welt pockets with extra grosgrain puller
- Long drawcords at the collar in matching body colour with metal tipping
- Elastic at sleeve cuff and at bottom hem