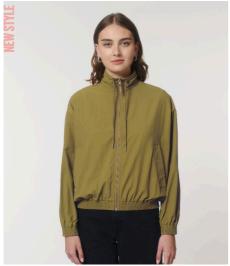

UNISEX NON PADDED JACKET

# **SX180** - TRACKER

# The unisex urban jacket

#### Medium Fit

- Set-in sleeve
- High collar
- Reverse nylon zip at center front
- Zipped welt pockets with extra grosgrain puller
- Long drawcords at the collar in matching body colour with metal tipping
- Elastic at sleeve cuff and at bottom hem