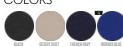

ESSENTIAL HEATHERS



## UNISEX SHORTS STBU944-BOARDER DRY



## The unisex dry hand feel jogger shorts

Relaxed Fit

- Self fabric elasticated waistband
- Round drawcords in matching body colour with metal tipping
- Embroidered eyelets
- Pocket lining in single jersey
- Patch pocket at back
- Waistband, pocket opening and rise seams with single needle topstitch
- Bottom hem and inseam with wide double needle topstitch

Combo options



Shell : French Terry , 100% Cotton - Organic Carded , Dry Handfeel , 400 GSM

## Printing Specifications

For suitable print techniques, please download our printing guide

Certifications & memberships



Wash Instructions

Wash similar colours together, no ironing on print, wash and iron inside out.

 $\boxtimes X \boxtimes \exists X$ 



|   | SIZES