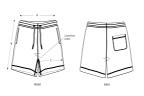

 $\boxtimes X \boxtimes \exists X$ 

|   | SIZES      | XXS  | XS | S  | М  | L  | XL   | XXL | 3XL |
|---|------------|------|----|----|----|----|------|-----|-----|
| А | Waist      | 35.5 | 36 | 39 | 42 | 45 | 48   | 51  | 52  |
| В | Leg Length | 43   | 45 | 47 | 49 | 51 | 53   | 55  | 55  |
| С | Tight      | 31.5 | 32 | 33 | 34 | 35 | 36.5 | 38  | 39  |