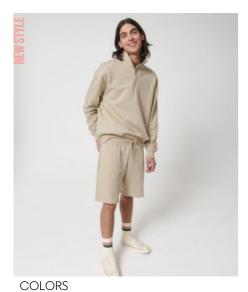

## UNISEX SHORTS STBU944-BOARDER DRY

## The unisex dry hand feel jogger shorts

Relaxed Fit

- Self fabric elasticated waistband
- Round drawcords in matching body colour with metal tipping
- Embroidered eyelets
- Pocket lining in single jersey
- Patch pocket at back
- Waistband, pocket opening and rise seams with single needle topstitch
- Bottom hem and inseam with wide double needle topstitch