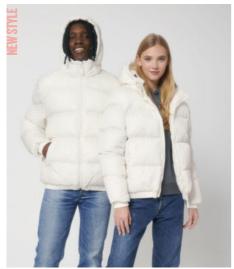

WHITES

**COLORS** 

UNISEX PADDED JACKET

## STJU840-PUFFER

# The oversized puffer jacket

#### Oversized

- Set-in sleeve
- 1x1 Rib at sleeve cuff
- Elastic bottom hem
- Lined hood with adjustable plastic stoppers and elastic cords on inside
- Nylon zip at center front with chin guard
- Zipped welt pockets with extra grosgrain tape
- Self fabric half moon at back neck
- Inside zipped chest pocket
- Grosgrain straps on inside for versatile and hands-free carrying
- $\bullet \;$  Inside zip opening at bottom hem and wearer's left chest for easy decoration