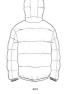

#### Oversized

- Set-in sleeve
- 1x1 Rib at sleeve cuff
- Elastic bottom hem
- Lined hood with adjustable plastic stoppers and elastic cords on inside
- Nylon zip at center front with chin guard
- Zipped welt pockets with extra grosgrain tape
- Self fabric half moon at back neck
- Inside zipped chest pocket
- Grosgrain straps on inside for versatile and hands-free carrying
- $\bullet \;$  Inside zip opening at bottom hem and wearer's left chest for easy decoration