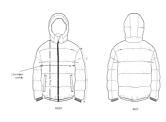

#### Oversized

- Set-in sleeve
- 1x1 Rib at sleeve cuff
- Elastic bottom hem
- Lined hood with adjustable plastic stoppers and elastic cords on inside
- Nylon zip at center front with chin guard
- Zipped welt pockets with extra grosgrain tape
- Self fabric half moon at back neck
- Inside zipped chest pocket
- Grosgrain straps on inside for versatile and hands-free carrying
- $\bullet \;$  Inside zip opening at bottom hem and wearer's left chest for easy decoration

### Wash Instructions

Wash similar colours together, no ironing on print, wash and iron inside out. Close all zips before washing. Tumble dry very low temperature.

|   | SIZES         | XXS  | XS   | S    | М    | L    | XL   | XXL  | 3XL  |
|---|---------------|------|------|------|------|------|------|------|------|
| Α | Half Chest    | 56.5 | 57.5 | 61   | 64.5 | 68   | 71.5 | 75   | 78.5 |
| В | Body Length   | 64   | 66   | 71   | 76   | 78   | 80   | 82   | 84   |
| С | Sleeve Length | 61.5 | 62.5 | 66.5 | 68   | 69.5 | 71   | 72.5 | 72.5 |