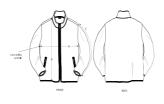

#### Medium Fit

- Set-in sleeve
- Grosgrain tape on back neck, center front zip and hanger loop.
- Metal zip puller
- Elastic binding at sleeve cuff, bottom hem and collar edge
- Plastic zip at CF and on pockets with extra grosgrain puller
- Mesh body lining, taffeta sleeve lining
- $\bullet \;$  Inside invisible zip at bottom hem and wearer's left chest for easy decoration

## Wash Instructions

Wash similar colours together, no ironing, wash inside out. Close all zips before washing

|   | SIZES         | XXS  | XS   | S    | М    | L    | XL   | XXL  | 3XL  |
|---|---------------|------|------|------|------|------|------|------|------|
| Α | Half Chest    | 50.5 | 53   | 55.5 | 58   | 61.5 | 65   | 68.5 | 72   |
| В | Body Length   | 62.2 | 64.2 | 68.2 | 72.2 | 74.2 | 76.2 | 78.2 | 80.2 |
| С | Sleeve Length | 58.5 | 59.5 | 63.5 | 65   | 66.5 | 68   | 69.5 | 69.5 |