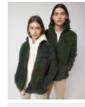

#### Combo options

rtsider AOP

Snugger

Shell : Sherpa , 100% Polyester - Recycled , 350 GSM Lining : Mesh , 100% Polyester - Recycled , 75 GSM