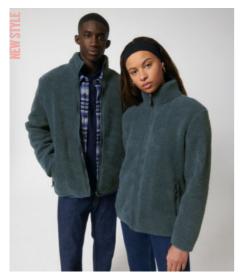

# The unisex sherpa zip-thru

#### Medium Fit

- Set-in sleeve
- Grosgrain tape on back neck, center front zip and hanger loop.
- Metal zip puller
- Elastic binding at sleeve cuff, bottom hem and collar edge
- Plastic zip at CF and on pockets with extra grosgrain puller
- Mesh body lining, taffeta sleeve lining
- $\bullet \;$  Inside invisible zip at bottom hem and wearer's left chest for easy decoration