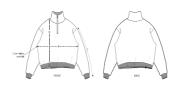

#### Oversized

- Set-in sleeve
- Neck collar in self fabric
- Herringbone tape at inside back neck and at inside of zipper
- Quarter zip at center front
- 2x1 rib at sleeve hem and bottom hem
- $\bullet\,$  Armhole, sleeve hem and bottom hem with twin needle topstitch

### Wash Instructions

Wash similar colours together, do not iron on print, wash and iron inside out. Close zip before washing.

|   | SIZES         | XXS  | XS   | S    | М  | L    | XL | XXL  | 3XL  |
|---|---------------|------|------|------|----|------|----|------|------|
| Α | Half Chest    | 56.5 | 59   | 61.5 | 64 | 67   | 70 | 73   | 76   |
| В | Body Length   | 61   | 63   | 68   | 72 | 74   | 76 | 78   | 80   |
| С | Sleeve Length | 56.5 | 57.5 | 61.5 | 63 | 64.5 | 66 | 67.5 | 67.5 |