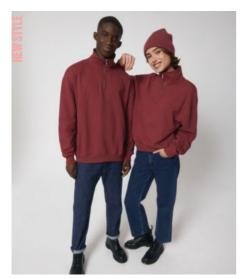

## The unisex boxy dry hand feel quarter zip sweatshirt

#### Oversized

- Set-in sleeve
- Neck collar in self fabric
- Herringbone tape at inside back neck and at inside of zipper
- Quarter zip at center front
- 2x1 rib at sleeve hem and bottom hem
- $\bullet\,$  Armhole, sleeve hem and bottom hem with twin needle topstitch