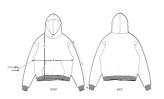

Wash Instructions

Wash similar colours together, no ironing on print, wash and iron inside out.

|   | SIZES         | XXS  | XS   | S    | М  | L    | XL | XXL  | 3XL  | 5XL  |
|---|---------------|------|------|------|----|------|----|------|------|------|
| А | Half Chest    | 56.5 | 59   | 61.5 | 64 | 67   | 70 | 73   | 76   | 86   |
| В | Body Length   | 61   | 63   | 68   | 72 | 74   | 76 | 78   | 80   | 83   |
| С | Sleeve Length | 56.5 | 57.5 | 61.5 | 63 | 64.5 | 66 | 67.5 | 67.5 | 67.5 |