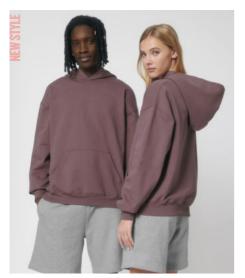

## The unisex boxy dry hand feel hoodie sweatshirt

Oversized

- Set-in sleeve
- Double layered hood in self fabric
- Inside single jersey back neck tape
- Self fabric half moon at back neck
- Single needle topstitch at neckline and along hood opening
- 2x1 rib at sleeve hem and bottom hem
- $\bullet\,$  Armhole, sleeve hem and bottom hem with twin needle topstitch
- Kangaroo pocket at front