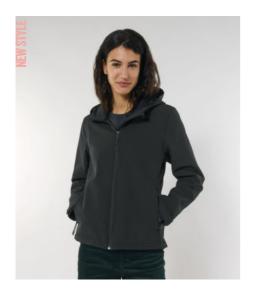

WOMEN NON PADDED JACKET
STJW159-STELLA DISCOVERER

## The Womens Hooded softshell jacket

Medium Fit

- Set-in sleeve
- High collar and panelled hood
- Hood opening and bottom hem with adjustable plastic stopper and elastic cord
- Reverse nylon zip at center front
- Zipped welt pockets with reflective elastic puller
- Fully bonded fleece inside layer
- Side panels and stretch for better shape
- Adjustable velcro sleeve opening
- Inside seams finished with recycled binding
- Water repellent, Breathable and Windproof