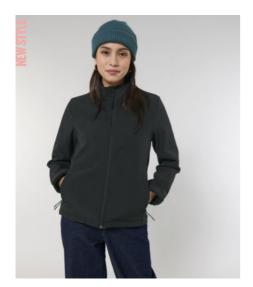

WOMEN NON PADDED JACKET

# STJW166-STELLA NAVIGATOR

### The Womens softshell jacket

#### Medium Fit

- High collar with Set-in sleeve
- Bottom hem with adjustable plastic stopper and elastic cord
- Reverse nylon zip at center front
- Zipped outside welt pockets with reflective elastic puller
- Fully bonded inside fleece layer
- Side panels and stretch for better shape
- Adjustable velcro sleeve opening
- Inside seams finished with recycled binding
- Water repellent
- Breathable and Windproof