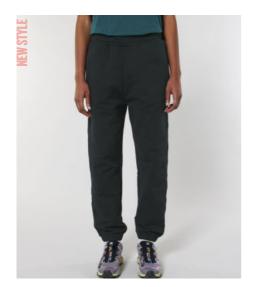

# The unisex dry handfeel jogger

#### Relaxed Fit

- Self fabric elasticated waistband and leg cuff opening
- Flat drawcords in matching body colour with end folded for clean finish
- Drawcord placement at inside waistband
- Embroidered eyelets
- Front welt pockets
- Patch pocket at back
- Side seam and leg cuff with double needle topstitch

#### Combo options

Shell: French Terry, 100% Cotton - Organic Carded, Dry Handfeel, 400 GSM