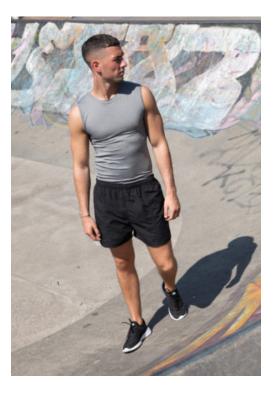

## TL080 MEN'S LINED SPORTS SHORTS

TOMBO

| Fabric:      | Outer: 100% Polyester Inner: Polyester Mesh                                                                                |  |  |  |  |
|--------------|----------------------------------------------------------------------------------------------------------------------------|--|--|--|--|
|              | Peached Finish Microfibre                                                                                                  |  |  |  |  |
| Weight:      | 115gsm                                                                                                                     |  |  |  |  |
| Sizes:       | S - 2XL                                                                                                                    |  |  |  |  |
| Carton:      | 36                                                                                                                         |  |  |  |  |
| Description: | <ul> <li>Elasticated waist with inner drawcord</li> <li>2 side pockets</li> <li>Back pocket with inner key cord</li> </ul> |  |  |  |  |

## TL080 MEN'S LINED SPORTS SHORTS